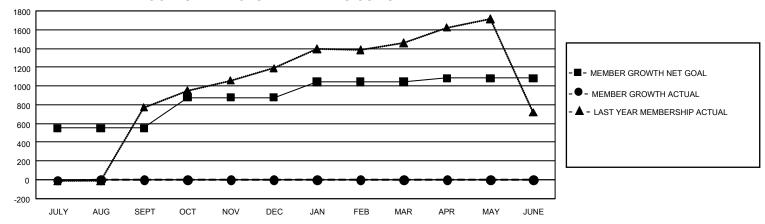

## GMT Constitutional Area 5 - C, Group C

REPORT DOES NOT INCLUDE CLUBS IN UNDISTRICTED AREAS.

| Clubs                 |               |           |               | Members               |                           |                         |                                                    |
|-----------------------|---------------|-----------|---------------|-----------------------|---------------------------|-------------------------|----------------------------------------------------|
| RESULTS FOR 2024-2025 |               |           |               | RESULTS FOR 2024-2025 |                           |                         |                                                    |
| QUARTER               | NEW CLUB GOAL | NEW CLUBS | DROPPED CLUBS | QUARTER               | MEMBER GROWTH NET<br>GOAL | MEMBER GROWTH<br>ACTUAL | DROPPED MEMBERS<br>ACTUAL (including<br>transfers) |
| JULY/AUG/SEPT         | 39            | 0         | 0             | JULY/AUG/SEF          | oT 551                    | 6                       | 7                                                  |
| OCT/NOV/DEC           | 0             | 0         | 0             | OCT/NOV/DEC           | ; 327                     | 0                       | 0                                                  |
| JAN/FEB/MAR           | 12            | 0         | 0             | JAN/FEB/MAR           | 164                       | 0                       | 0                                                  |
| APR/MAY/JUNE          | 3             | 0         | 0             | APR/MAY/JUNI          | E 40                      | 0                       | 0                                                  |

## GOALS AND ACTUAL MEMBERS CUMULATIVE

| DROPPED CLUBS: 0 |   | 0 CLUBS OF 200 ADDED 1 OR  | GENDER DISTRIBUTION                |                |  |
|------------------|---|----------------------------|------------------------------------|----------------|--|
|                  |   | MORE NEW MEMBERS           | MALE                               | 2,526 (61.58%) |  |
|                  |   |                            | FEMALE                             | 1,576 (38.42%) |  |
| DROPPED MEMBERS  |   |                            | NON BINARY                         | 0 (0.00%)      |  |
| DECEASED         | 0 |                            | PREFER NOT TO ANSWER               | 0 (0.00%)      |  |
| CLUB CANCELLED   | 0 |                            | TOTAL FAMILY UNIT MEMBERS 18       |                |  |
| OTHER            | 6 | CLICK HERE FOR             |                                    |                |  |
| TOTAL            | 6 | CUMULATIVE MEMBERSHIP DATA | FAMILY MEMBERS PAYING HALF DUES 95 |                |  |