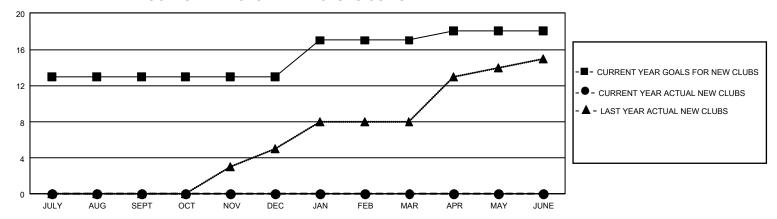

## GMT Constitutional Area 5 - C, Group C

REPORT DOES NOT INCLUDE CLUBS IN UNDISTRICTED AREAS.

| Clubs                 |               |           |               | Members               |                           |                         |                                                    |
|-----------------------|---------------|-----------|---------------|-----------------------|---------------------------|-------------------------|----------------------------------------------------|
| RESULTS FOR 2024-2025 |               |           |               | RESULTS FOR 2024-2025 |                           |                         |                                                    |
| QUARTER               | NEW CLUB GOAL | NEW CLUBS | DROPPED CLUBS | QUARTER               | MEMBER GROWTH NET<br>GOAL | MEMBER GROWTH<br>ACTUAL | DROPPED MEMBERS<br>ACTUAL (including<br>transfers) |
| JULY/AUG/SEPT         | 39            | 0         | 0             | JULY/AUG/SEF          | oT 551                    | 6                       | 7                                                  |
| OCT/NOV/DEC           | 0             | 0         | 0             | OCT/NOV/DEC           | ; 327                     | 0                       | 0                                                  |
| JAN/FEB/MAR           | 12            | 0         | 0             | JAN/FEB/MAR           | 164                       | 0                       | 0                                                  |
| APR/MAY/JUNE          | 3             | 0         | 0             | APR/MAY/JUNI          | E 40                      | 0                       | 0                                                  |

## GOALS AND ACTUAL NEW CLUBS CUMULATIVE